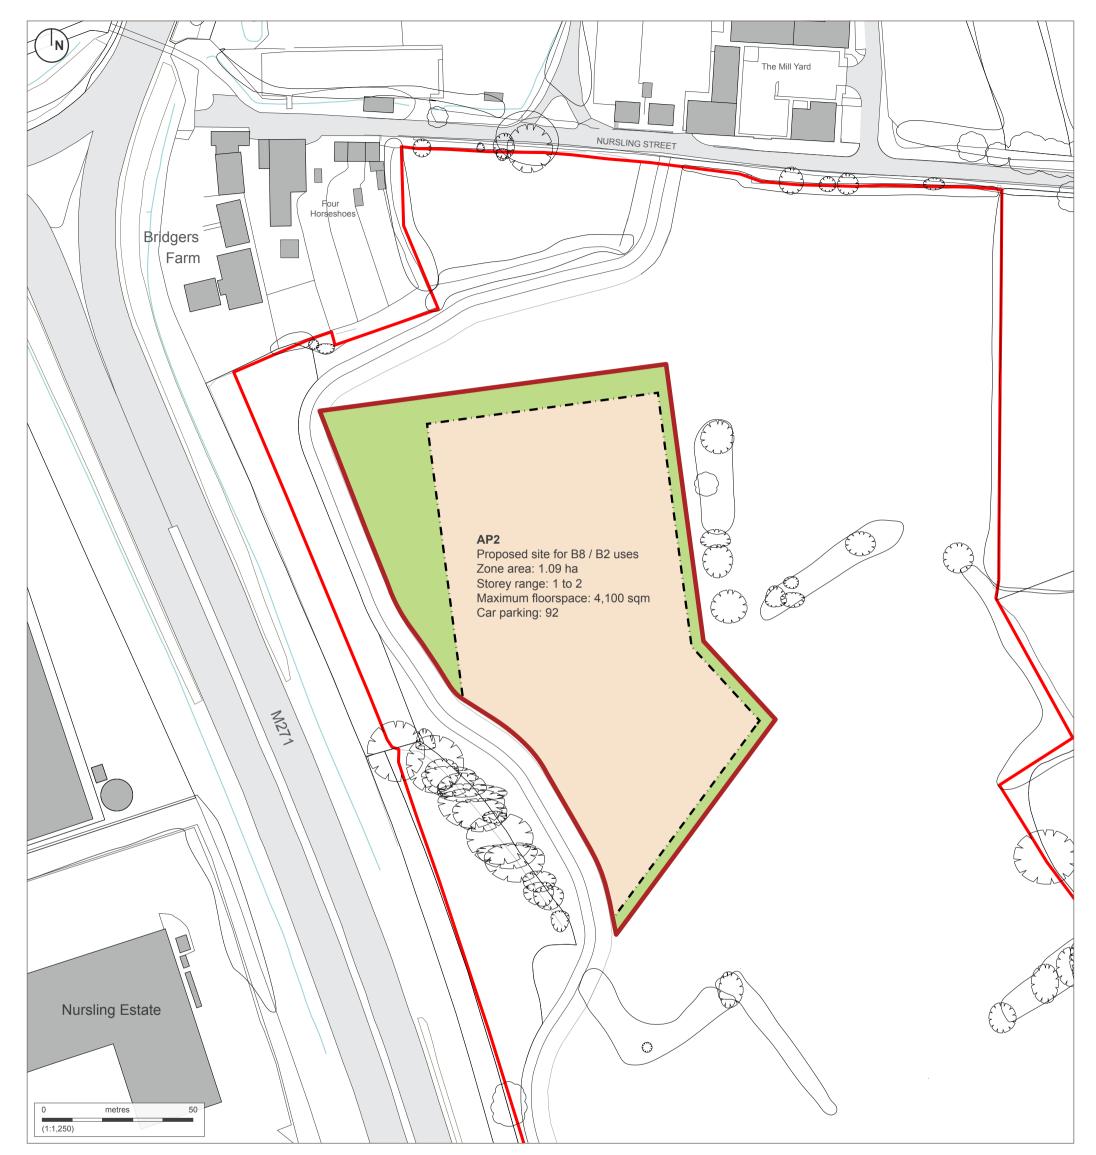

## AP2: North Adanac

| Reference            |                      | Development<br>Parcel Land<br>Area (ha) | Development<br>Zone Land<br>Area (ha) | Strategic<br>Landscaping<br>Area<br>(ha) | Land Uses                                           | Maximum<br>Floor Space<br>GEA (sqm) | Building Height (m) |                         |                          | Building<br>Width (m) |                | Building<br>Length (m) |                | Car parking         | Cycle parking       |
|----------------------|----------------------|-----------------------------------------|---------------------------------------|------------------------------------------|-----------------------------------------------------|-------------------------------------|---------------------|-------------------------|--------------------------|-----------------------|----------------|------------------------|----------------|---------------------|---------------------|
|                      |                      |                                         |                                       |                                          |                                                     |                                     | Storeys<br>range    | Ridge<br>Upper<br>limit | height<br>Lower<br>limit | Upper<br>limit        | Lower<br>limit | Upper<br>limit         | Lower<br>limit | spaces<br>(maximum) | spaces<br>(maximum) |
| Adanac Park<br>North | AP2:<br>North Adanac | 1.44 ha                                 | 1.09 ha                               | 0.36 ha                                  | B8 distribution +<br>storage<br>B2 general industry | 4,100 sqm                           | 1 to 2              | 15.0m                   | 7.0m                     | 45m                   | 25m            | 110m                   | 30m            | 92                  | 21                  |

Adanac Park development framework area

Development zone land area

Strategic landscaping area

Development parcel land area

Existing buildings

Existing vegetation

Title: Areas & dimensions by development parcel / zone